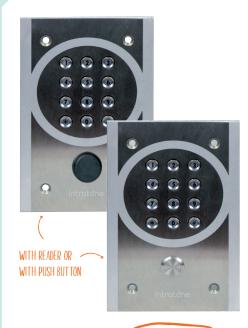

## CODED KEYPAD Stainless steel

MUST BE LINKED

TO GSM MODULE

**Coded keypad** with 12-button backlit coded keypad + push button or proximity reader.

- Control an isolated door
- Accessible for all
- No need for a programmer

## RANGE

| Products  |                                                                               |   |
|-----------|-------------------------------------------------------------------------------|---|
| 04-0103   | 12-button backlit coded keypad with proximity reader - stainless steel finish | 4 |
| 04-0101   | 12-button backlit coded keypad with push button - stainless steel finish      |   |
| 04-0102   | 12-button backlit coded keypad with push button - brass finish                |   |
| Accessory |                                                                               |   |
| 12-0103   | Surface mounted box - stainless steel finish                                  |   |
|           |                                                                               |   |