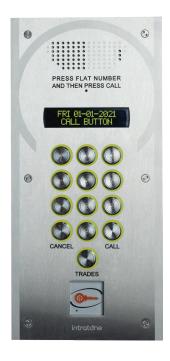

## DD-01 VIDEO INTERCOM Direct dial intercom system

**DD-01 video intercom:** coded keypad with yellow rings on buttons, dial by flat number, access control square reader - flush fit.

- ► Pinhole camera
- r Stainless steel finish
- ← Trade button

| Calls/updates included       | <b>Request quotation</b> |
|------------------------------|--------------------------|
| Access control equipment     |                          |
| Coded keypad without braille | Yes                      |
| Trade button                 | Yes                      |
| Square proximity reader      | Yes                      |
| Mounting                     |                          |
| Flush-fit                    | Yes                      |
| Finish                       |                          |
| Stainless steel              | Yes                      |
| Dimensions                   |                          |
| Intercom facade              | 180 x 385 x 2.5mm        |
| Intercom back box            | 156.2 x 359 x 60mm       |