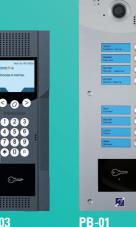

# DIRECT DIAL INTERCOMS

DD-02

SC-03

# SCROLLING INTERCOMS

PB-01

PB-02

# PUSH BUTTON INTERCOMS

Available either as the flush-fit PB-01 or the surface-mounted PB-02, solution for your residences - allowing tenants to choose to show either directly by choosing their specific button — an intuitive, easy-to-use solution for access control.