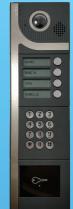

# PUSH BUTTON INTERCOMS

Available either as the flush-fit PB-01 or the surface-mounted PB-02, solution for your residences - allowing tenants to choose to show either directly by choosing their specific button — an intuitive, easy-to-use solution for access control.

DD-02

PB-02