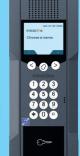

flats or handsets, costly maintenance is a distant memory



A ROBUST SOLUTION

Flush-fit and streamlined, our systems are protected against both accidental damage and vandalism

## ACCESSIBILITY FOR ALL

Our solutions are easy for everyone to use — with accessibility features like braille backlit keypads, audio induction loops and direct-dial technology

TAKE BACK CONTROL OF YOUR BUILDING SECURITY AND TIME. DISCOVER INTRATONE'S WIDE RANGE OF PROPERTY MANAGEMENT SOLUTIONS TODAY.

# OUR INTERCOMS

Intratone's range of wireless, durable intercoms are simple to set up and use — connecting to online remote management systems for easy property management. With a wide variety of features – from video technology for enhanced resident security to direct dial





DD-01

# DIRECT DIAL INTERCOMS





DD-02

SC-03

# SCROLLING INTERCOMS



PB-01



PB-02

# PUSH BUTTON INTERCOMS

Available either as the flush-fit PB-01 or the surface-mounted PB-02, solution for your residences - allowing tenants to choose to show either directly by choosing their specific button — an intuitive, easy-to-use solution for access control.

# WHY CHOOSE A WIRELESS INTRATONE INTERCOM?

# ULTRA-FAST

Same day fitting and activation

No need to go into individual flats

## A FREE REAL-TIME MANAGEMENT SYSTEM

Make updates from anywhere, on any device in real-time

Instantly create, change or delete a name, key fob or phone number online



# **GUARANTEED**

Up to 10 times more cost effective than a wired intercom system

Minimal maintenance

# USE YOUR PHONE TO OPEN THE DOOR

Residents can use whatever device