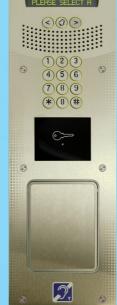

# DIRECT DIAL INTERCOMS

DD-02

SC-03

# SCROLLING INTERCOMS

PB-01

PB-02

# PUSH BUTTON INTERCOMS

Available either as the flush-fit PB-01 or the surface-mounted PB-02, solution for your residences - allowing tenants to choose to show either directly by choosing their specific button — an intuitive, easy-to-use solution for access control.