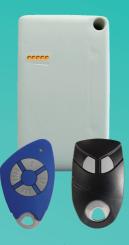

# TRANSMITTERS

- All-in-one remote control
- Compatible with RF receivers
- Available for 2 channels or 4

# USB PROGRAMMER

- Program key fobs and transmitters in seconds
- Connected to our online management system
- Compatible with Windows and Mac OS

- Boost the signal of receivers
- Ease of access
- Wireless technology