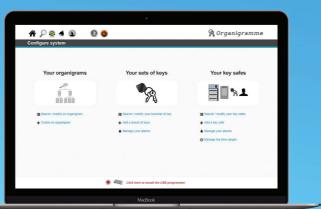

# AN INTRATONE SYSTEM

Our range of wireless systems, including intercoms, keypads, digital noticeboards and accessories, are powered by GSM technology and link to our secure, online remote management system. The set-up and installation are easy and hassle-free, so what do you need to do to get started?