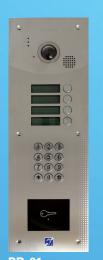

# PUSH BUTTON INTERCOMS

Available either as the flush-fit PB-01 or the surface-mounted PB-02, solution for your residences - allowing tenants to choose to show either directly by choosing their specific button — an intuitive, easy-to-use solution for access control.

SC-02 with key safe

Whatever the property or requirements, we've got the combine longevity and ease-of-use with accessible hidden pinhole video cameras for enhanced resident security. Choose from a flush-fit design or a surfacemounted version. And have you considered an Interactive Digital Noticeboard, keypad or accessories?