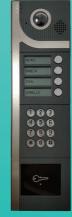

# SCROLLING INTERCOMS

PB-01

PB-02

# PUSH BUTTON INTERCOMS

Available either as the flush-fit PB-01 or the surface-mounted PB-02, solution for your residences - allowing tenants to choose to show either directly by choosing their specific button — an intuitive, easy-to-use solution for access control.

DD-02

PB-02