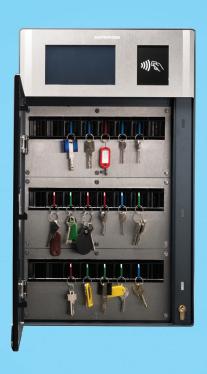

# OUR KEY MANAGEMENT I + (;HN()| ()

From key safes to key cabinets, Intratone's innovative range of key

# IMPROVED STORAGE

# USE SMART TECHNOLOGY TO IDENTIFY YOUR KEYS

# TRACK YOUR KEYS USING OUR SECURE MANAGEMENT WEBSITE