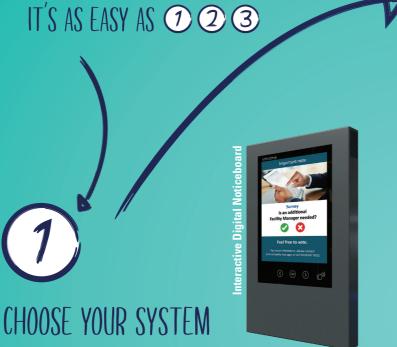

# HOW DO OUR INTERCOMS WORK? IT'S AS EASY AS 1,2,3...

# OUR DIGITAL NOTICEBOARDS

Intratone's Interactive Digital Noticeboard allows you to communicate faster and easier with residents, to foster a sense of inclusivity while gathering invaluable feedback.

Keep tenants informed and connected like never before

Display important information, like maintenance schedules or repair notices

Real-time resident information without needing to go on-site

Communicate messages to each noticeboard in seconds

Unique poll function to gather resident feedback

Reduce waste by getting rid of paper notices

EASY TO NAVIGATE USING SCROLL BUTTONS