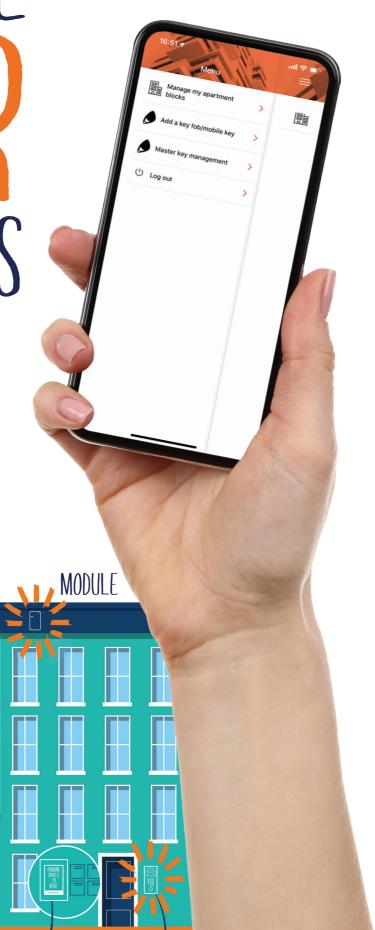

## A FREE REAL-TIME MANAGEMENT SYSTEM

Make updates from anywhere, on any device in real-time

Instantly create, change or delete a name, key fob or phone number online

# AN INTRATONE SYSTEM

Our range of wireless systems, including intercoms, keypads, digital noticeboards and accessories, are powered by GSM technology and link to our secure, online remote management system. The set-up and installation are easy and hassle-free, so what do you need to do to get started?

# SELECT A CENTRAL UNIT

By linking to one of our central units, you can have visibility of property access on-site or remotely. Choose our 1-door central unit for up to 200 users or our 2-door version for up to 1,000 users. A 4G module is also supplied as standard, to connect to the mobile network