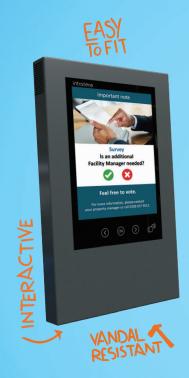

# OUR DIGITAL NOTICEBOARDS

Intratone's Interactive Digital Noticeboard allows you to communicate faster and easier with residents, to foster a sense of inclusivity while gathering invaluable feedback.

Keep tenants informed and connected like never before

Display important information, like maintenance schedules or repair notices

Real-time resident information without needing to go on-site

Communicate messages to each noticeboard in seconds

Unique poll function to gather resident feedback

Reduce waste by getting rid of paper notices

EASY TO NAVIGATE USING SCROLL BUTTONS