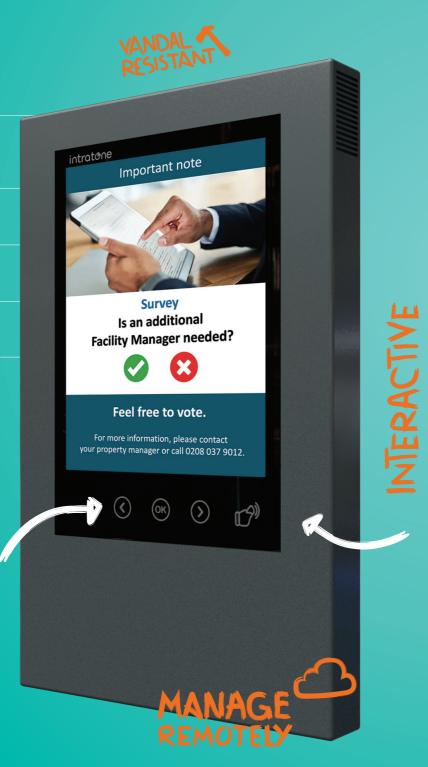

# OUR DIGITAL NOTICEBOARDS

Intratone's Interactive Digital Noticeboard allows you to communicate faster and easier with residents, to foster a sense of inclusivity while gathering invaluable feedback.

Keep tenants informed and connected like never before

Display important information, like maintenance schedules or repair notices

Real-time resident information without needing to go on-site

Communicate messages to each noticeboard in seconds

Unique poll function to gather resident feedback

Reduce waste by getting rid of paper notices

EASY TO NAVIGATE USING SCROLL BUTTONS