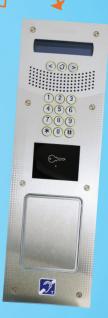

# OUR INTERCOMS

Intratone's range of wireless, durable intercoms are simple to set up and use — connecting to online remote management systems for easy property management. With a wide variety of features – from video technology for enhanced resident security to direct dial

# DIRECT DIAL INTERCOMS

DD-02

SC-03

# SCROLLING INTERCOMS

PB-01

PB-02

# PUSH BUTTON INTERCOMS

Available either as the flush-fit PB-01 or the surface-mounted PB-02, solution for your residences - allowing tenants to choose to show either directly by choosing their specific button — an intuitive, easy-to-use solution for access control.